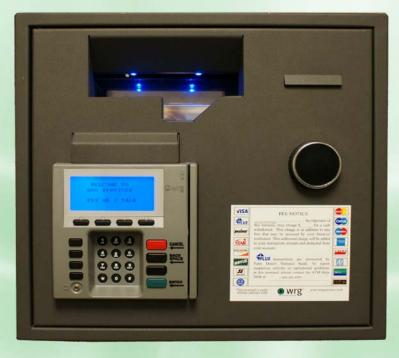

Shown w/ optional cash tray illumination kit and key lock.

### **Dimensions**

Height: 17 Inches
Width: 18 Inches
Depth: 8 Inches
Weight: 45 Pounds

Shown w/ optional cash tray illumination kit and key lock.

REV.MKT.3.09