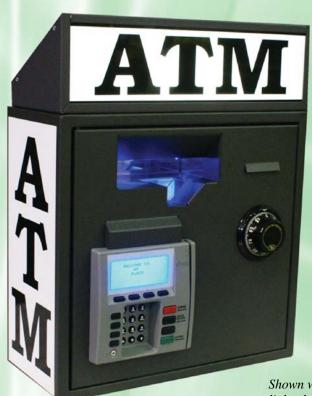

Shown w/ optional cash tray illumination kit, lighted top sign and ATM identification sticker.

The Apollo LT ATM comes standard with S&G spin dial lock and optional key lock or electronic lock are available. Optional counter top mounting kit, top sign, lighted top sign and ATM identification stickers are also available.

# **Optional Features**

- Electronic Lock
- Key Lock
- Wireless Connectivity
- TCP/IP Connectivity
- Counter Top Mounting Kit
- Cash Tray Illumination Kit
- Top Sign
- Lighted Top Sign
- ATM Identification Stickers